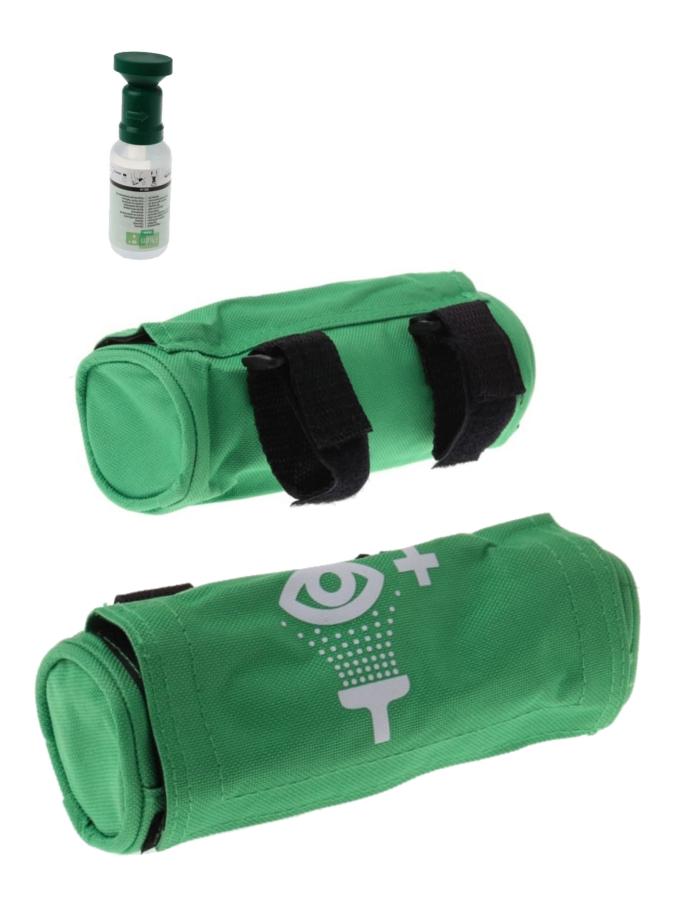

## **Technical description:**

Essential for where ocular risks can occur, the sets are made up of an eye-wash container and a storage pocket each. The eye-wash container has an ergonomic eye-piece that facilitates opening of the eye and allows direct rinsing and drains the liquid to avoid eye infection.